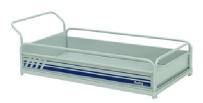

## HELPFUL S ACCESSORIES

Platform removable parapets 695x1250x240

Platform removable parapets 885x1250x240

Platform 800x1250xh750 700Lt

Skip 1210x800xh700 500Lt

Galvanised Skip 300Lt

Hercules Complete Lifting Solutions Unit 2, 18 Hotham Parade ARTARMON NSW 2064 Toll Free: 1800 649 603 Ph: (02) 9966 5600 Fax: (02) 9966 5622