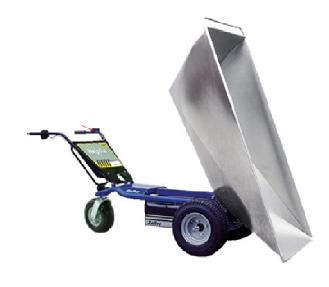

## **HELPFUL S**

The Helpful S is an electric transporter with handlebar steering, with a work capacity of over 8 hours, suitable for moving and loading up to 400Kg. The two front traction tractor wheels of 430mm and one rear pivot wheel of 330mm with oscillation arm, allow good balance and grip, making it ideal for transporting goods on uneven surfaces.

The Helpful S is very handy and suitable for use in factory plants, warehouse storage, and in any other material movement operation. It is easy to use and increases efficiency. The Helpful S is built using innovative technical solutions and excellent quality material such as a steel frame, powder coated with exterior paint. It can be equipped with interchangeable skips or crates. The electronic system that controls the forward and backing speed is guided by a knob accelerator making the work easier and safe even in narrow places. The Helpful S is supplied with an extra red lever for safety which allows it to work only in the presence of assigned personnel.