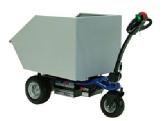

## **HELPFUL S**

The Helpful S is an electric transporter with handlebar steering, with a work capacity of over 8 hours, suitable for moving and loading up to 400Kg. The two front traction tractor wheels of 430mm and one rear pivot wheel of 330mm with oscillation arm, allow good balance and grip, making it ideal for transporting goods on uneven surfaces.

The Helpful S is very handy and suitable for use in factory plants, warehouse storage, and in any other material movement operation. It is easy to use and increases efficiency. The Helpful S is built using innovative technical solutions and excellent quality material such as a steel frame, powder coated with exterior paint. It can be equipped with interchangeable skips or crates. The electronic system that controls the forward and backing speed is guided by a knob accelerator making the work easier and safe even in narrow places. The Helpful S is supplied with an extra red lever for safety which allows it to work only in the presence of assigned personnel.

| SPECIFICATIONS            | Helpful S              |
|---------------------------|------------------------|
| Capacity - flat surface   | 400kg                  |
| Capacity - on a 30% slope | 300kg                  |
| Overall length            | 1900mm                 |
| Overall height            | 500mm                  |
| Overall width             | 785mm                  |
| Length between wheels     | 1000mm                 |
| Weight                    | 125kg                  |
| Engine                    | 800 watt/ 24 volt      |
| Drive                     | Diff. in oil bath      |
| Forward speed             | max 4.5 km/h           |
| Reverse speed             | max 2 km/h             |
| Batteries                 | 2 x 80A 5h/ 12 volt    |
| Battery charger           | 16A high frequency     |
| Average working time      | 8 hours                |
| Brakes                    | Built-in electro brake |