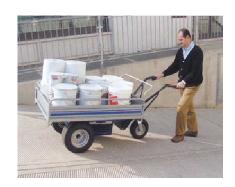

## **HELPFUL S**

The Helpful S is an electric transporter with handlebar steering, with a work capacity of over 8 hours, suitable for moving and loading up to 400Kg. The two front traction tractor wheels of 430mm and one rear pivot wheel of 330mm with oscillation arm, allow good balance and grip, making it ideal for transporting goods on uneven surfaces.

The Helpful S is very handy and suitable for use in factory plants, warehouse storage, and in any other material movement operation. It is easy to use and increases efficiency. The Helpful S is built using innovative technical solutions and excellent quality material such as a steel frame, powder coated with exterior paint. It can be equipped with interchangeable skips or crates. The electronic system that controls the forward and backing speed is guided by a knob accelerator making the work easier and safe even in narrow places. The Helpful S is supplied with an extra red lever for safety which allows it to work only in the presence of assigned personnel.