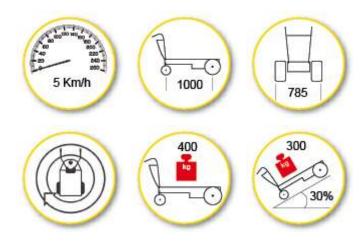

| SPECIFICATIONS            | Helpful S              |
|---------------------------|------------------------|
| Capacity - flat surface   | 400kg                  |
| Capacity - on a 30% slope | 300kg                  |
| Overall length            | 1900mm                 |
| Overall height            | 500mm                  |
| Overall width             | 785mm                  |
| Length between wheels     | 1000mm                 |
| Weight                    | 125kg                  |
| Engine                    | 800 watt/ 24 volt      |
| Drive                     | Diff. in oil bath      |
| Forward speed             | max 4.5 km/h           |
| Reverse speed             | max 2 km/h             |
| Batteries                 | 2 x 80A 5h/ 12 volt    |
| Battery charger           | 16A high frequency     |
| Average working time      | 8 hours                |
| Brakes                    | Built-in electro brake |