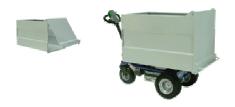

## **HELPFUL S**

The Helpful S is an electric transporter with handlebar steering, with a work capacity of over 8 hours, suitable for moving and loading up to 400Kg. The two front traction tractor wheels of 430mm and one rear pivot wheel of 330mm with oscillation arm, allow good balance and grip, making it ideal for transporting goods on uneven surfaces.

The Helpful S is very handy and suitable for use in factory plants, warehouse storage, and in any other material movement operation. It is easy to use and increases efficiency. The Helpful S is built using innovative technical solutions and excellent quality material such as a steel frame, powder coated with exterior paint. It can be equipped with interchangeable skips or crates. The electronic system that controls the forward and backing speed is guided by a knob accelerator making the work easier and safe even in narrow places. The Helpful S is supplied with an extra red lever for safety which allows it to work only in the presence of assigned personnel.

| SPECIFICATIONS            | Helpful S              |
|---------------------------|------------------------|
| Capacity - flat surface   | 400kg                  |
| Capacity - on a 30% slope | 300kg                  |
| Overall length            | 1900mm                 |
| Overall height            | 500mm                  |
| Overall width             | 785mm                  |
| Length between wheels     | 1000mm                 |
| Weight                    | 125kg                  |
| Engine                    | 800 watt/ 24 volt      |
| Drive                     | Diff. in oil bath      |
| Forward speed             | max 4.5 km/h           |
| Reverse speed             | max 2 km/h             |
| Batteries                 | 2 x 80A 5h/ 12 volt    |
| Battery charger           | 16A high frequency     |
| Average working time      | 8 hours                |
| Brakes                    | Built-in electro brake |