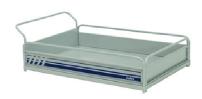

## HELPFUL S ACCESSORIES

Platform removable parapets 695x1250x240

Platform removable parapets 885x1250x240

Platform 800x1250xh750 700Lt

Skip 1210x800xh700 500Lt

Galvanised Skip 300Lt

Hercules Complete Lifting Solutions Unit 2, 18 Hotham Parade ARTARMON NSW 2064 Toll Free: 1800 649 603 Ph: (02) 9966 5600 Fax: (02) 9966 5622