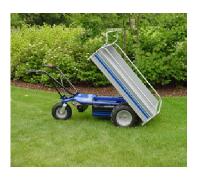

## **HELPFUL S**

The Helpful S is an electric transporter with handlebar steering, with a work capacity of over 8 hours, suitable for moving and loading up to 400Kg. The two front traction tractor wheels of 430mm and one rear pivot wheel of 330mm with oscillation arm, allow good balance and grip, making it ideal for transporting goods on uneven surfaces.

The Helpful S is very handy and suitable for use in factory plants, warehouse storage, and in any other material movement operation. It is easy to use and increases efficiency. The Helpful S is built using innovative technical solutions and excellent quality material such as a steel frame, powder coated with exterior paint. It can be equipped with interchangeable skips or crates. The electronic system that controls the forward and backing speed is guided by a knob accelerator making the work easier and safe even in narrow places. The Helpful S is supplied with an extra red lever for safety which allows it to work only in the presence of assigned personnel.