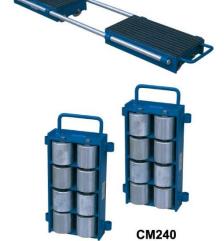

## Skates: Adjustable Type (CM Series)

▲ The adjustable skates are actually 2 skates each, they are connected by two steel rods making one skate adjustable from 500mm to 1400mm (model CM60) and 720mm to 1500mm (model CM120 and CM240).

| Model            |                 | CM60                     | CM120                     | CM240                     |
|------------------|-----------------|--------------------------|---------------------------|---------------------------|
| Capacity         | kg(lb.)         | 6000(13200)              | 12000(26400)              | 24000(52800)              |
| Type of Roller   |                 | nylon                    | nylon                     | steel                     |
| No. of Roller    | (pcs)           | 8                        | 12                        | 16                        |
| Skate Dimensions | LxWxH (mm)(in.) | 300x250x110(11.8x10x4.4) | 360x220x110(14.2x8.7x4.4) | 360x220x110(14.2x8.7x4.5) |
| Net Weight       | kg(lb.)         | 30(66)                   | 38(84)                    | 65(143)                   |