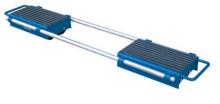

## Skates: Adjustable Type (CM Series)

▲ The adjustable skates are actually 2 skates each, they are connected by two steel rods making one skate adjustable from 500mm to 1400mm (model CM60) and 720mm to 1500mm (model CM120 and CM240).