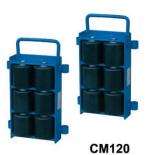

## Skates: Adjustable Type (CM Series)

▲ The adjustable skates are actually 2 skates each, they are connected by two steel rods making one skate adjustable from 500mm to 1400mm (model CM60) and 720mm to 1500mm (model CM120 and CM240).

| Model            |                 | CM60                     | CM120                     | CM240                     |
|------------------|-----------------|--------------------------|---------------------------|---------------------------|
| Capacity         | kg(lb.)         | 6000(13200)              | 12000(26400)              | 24000(52800)              |
| Type of Roller   |                 | nylon                    | nylon                     | steel                     |
| No. of Roller    | (pcs)           | 8                        | 12                        | 16                        |
| Skate Dimensions | LxWxH (mm)(in.) | 300x250x110(11.8x10x4.4) | 360x220x110(14.2x8.7x4.4) | 360x220x110(14.2x8.7x4.5) |
| Net Weight       | kg(lb.)         | 30(66)                   | 38(84)                    | 65(143)                   |