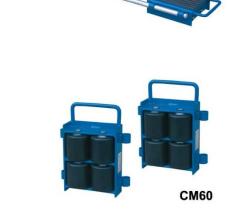

## Skates: Adjustable Type (CM Series)

▲ The adjustable skates are actually 2 skates each, they are connected by two steel rods making one skate adjustable from 500mm to 1400mm (model CM60) and 720mm to 1500mm (model CM120 and CM240).

| Model            |                 | CM60                     | CM120                     | CM240                     |
|------------------|-----------------|--------------------------|---------------------------|---------------------------|
| Capacity         | kg(lb.)         | 6000(13200)              | 12000(26400)              | 24000(52800)              |
| Type of Roller   |                 | nylon                    | nylon                     | steel                     |
| No. of Roller    | (pcs)           | 8                        | 12                        | 16                        |
| Skate Dimensions | LxWxH (mm)(in.) | 300x250x110(11.8x10x4.4) | 360x220x110(14.2x8.7x4.4) | 360x220x110(14.2x8.7x4.5) |
| Net Weight       | kg(lb.)         | 30(66)                   | 38(84)                    | 65(143)                   |