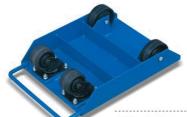

| Model            |                 | CM60                     | CM120                     | CM240                     |
|------------------|-----------------|--------------------------|---------------------------|---------------------------|
| Capacity         | kg(lb.)         | 6000(13200)              | 12000(26400)              | 24000(52800)              |
| Type of Roller   |                 | nylon                    | nylon                     | steel                     |
| No. of Roller    | (pcs)           | 8                        | 12                        | 16                        |
| Skate Dimensions | LxWxH (mm)(in.) | 300x250x110(11.8x10x4.4) | 360x220x110(14.2x8.7x4.4) | 360x220x110(14.2x8.7x4.5) |
| Net Weight       | kg(lb.)         | 30(66)                   | 38(84)                    | 65(143)                   |