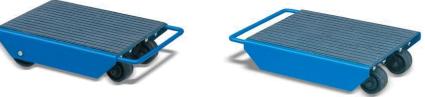

## Skates: Caster Type (SC Series)

| Model               |                 | SC102                    | SC104    |
|---------------------|-----------------|--------------------------|----------|
| Capacity            | kg(lb.)         | 1000(2200)               |          |
| No. of Castor       |                 | 2                        | 4        |
| No. of Fixed Roller |                 | 2                        | 0        |
| Roller Size         | ФхW (mm)(in.)   | Castor 75x46(3x1.8)      |          |
|                     |                 | Roller 100x35<br>(4x1.4) | _        |
| Skate Dimensions    | LxWxH (mm)(in.) | 430x340x120(17x13.4x4.7) |          |
| Skate Weight        | kg(lb.)         | 13(28.6)                 | 14(30.8) |