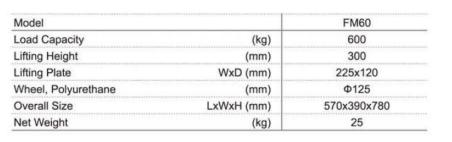

## Furniture Movers: FM60

- Safely operated by one person.
- Robust lifting mechanism.
- Sold in one set only.