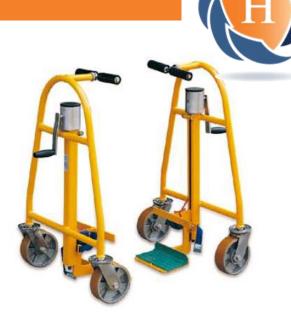

FM180B

| Model               |            | FM180A       | FM180B       |
|---------------------|------------|--------------|--------------|
| Load Capacity       | (kg)       | 1800         | 1800         |
| Lifting Height      | (mm)       | 100          | 250          |
| Lifting Plate       | WxD (mm)   | 600x60       | 600x60       |
| Wheel, Polyurethane | (mm)       | Ф150         | Ф150         |
| Overall Size        | LxWxH (mm) | 680x420x1000 | 680x420x1070 |
| Net Weight          | (kg)       | 80           | 86           |