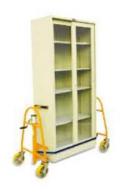

## Furniture Movers: FM60

- Safely operated by one person.
- Robust lifting mechanism.
- Sold in one set only.