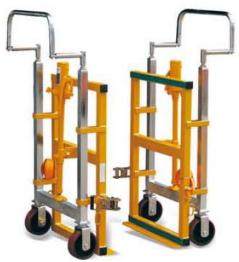

## Furniture Movers: FM180B

- For professional transport of heavyweight items.
- A Ideal for delivery, removal, maintenance and assembly applications
- For switch cupboards, safes, containers and machinery.
- Sold in one set only.

FM180B

| Model               |            | FM180A       | FM180B       |
|---------------------|------------|--------------|--------------|
| Load Capacity       | (kg)       | 1800         | 1800         |
| Lifting Height      | (mm)       | 100          | 250          |
| Lifting Plate       | WxD (mm)   | 600x60       | 600x60       |
| Wheel, Polyurethane | (mm)       | Ф150         | Ф150         |
| Overall Size        | LxWxH (mm) | 680x420x1000 | 680x420x1070 |
| Net Weight          | (kg)       | 80           | 86           |