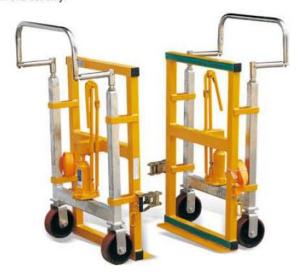

## Furniture Movers: FM180B

- For professional transport of heavyweight items.
- A Ideal for delivery, removal, maintenance and assembly applications
- For switch cupboards, safes, containers and machinery.
- Sold in one set only.

FM180B

| Model               |            | FM180A       | FM180B       |
|---------------------|------------|--------------|--------------|
| Load Capacity       | (kg)       | 1800         | 1800         |
| Lifting Height      | (mm)       | 100          | 250          |
| Lifting Plate       | WxD (mm)   | 600x60       | 600x60       |
| Wheel, Polyurethane | (mm)       | Ф150         | Ф150         |
| Overall Size        | LxWxH (mm) | 680x420x1000 | 680x420x1070 |
| Net Weight          | (kg)       | 80           | 86           |