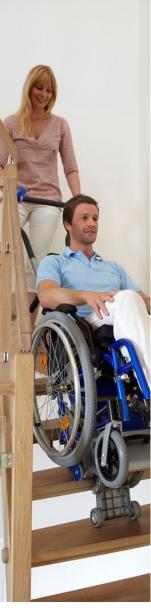

### **PERSONAL STAIR CLIMBERS**

#### **OUR PERSONAL STAIR CLIMBERS RANGE**

|                                                      | PS TRACK                                       | PS STANDARD                                               | PS OUTDOOR                 | PS FOLD                                                   | PS UNI                                                      | PS PLUS                                                   |
|------------------------------------------------------|------------------------------------------------|-----------------------------------------------------------|----------------------------|-----------------------------------------------------------|-------------------------------------------------------------|-----------------------------------------------------------|
| Description                                          | easy-operate<br>powered tracks                 | transport for indoors                                     | transport outside the home | patient transport                                         | wheelchairs<br>transport                                    | a solution with a<br>high-quality<br>wheelchair           |
| Ideal for                                            | climbs straight<br>staircases<br>(up and down) | climbs straight<br>staircases<br>(up and down)<br>indoors | uneven terrain<br>outdoors | patient transport<br>and very narrow<br>spiral staircases | professional<br>transport of<br>people with a<br>wheelchair | simple & easy<br>docking of the<br>wheelchair<br>provided |
| Load capacity                                        | 160 kg                                         | 160 kg                                                    | 150 kg                     | 160 kg                                                    | 160 kg                                                      | 125 kg                                                    |
| Total weight                                         | 39 kg                                          | 35 kg                                                     | 37 kg                      | 28 kg                                                     | 28 kg                                                       | 22.5 kg                                                   |
| Weight heaviest part                                 | 29 kg                                          | 21.5 kg                                                   | 24 kg                      | -                                                         | 18 kg                                                       | 14.5 kg                                                   |
| Step height / angle                                  | 35°                                            | 220 mm                                                    | 220 mm                     | 220 mm                                                    | 220 mm                                                      | 220 mm                                                    |
| Lightweight construction                             | •                                              | •                                                         | •                          | •                                                         | •                                                           | <b>~</b>                                                  |
| Operates on steep<br>and narrow spiral<br>staircases | -                                              | •                                                         | •                          | •                                                         | •                                                           | •                                                         |
| Easy to dismantle and stow                           | •                                              | •                                                         | •                          | •                                                         | •                                                           | <b>~</b>                                                  |
| Integrated seat                                      | -                                              | <b>✓</b>                                                  | <b>✓</b>                   | <b>✓</b>                                                  | -                                                           | -                                                         |
| Wheelchair<br>transporters                           | <b>✓</b>                                       | -                                                         | -                          | -                                                         | <b>✓</b>                                                    | •                                                         |
| Single-step mode & continuous mode                   | _                                              | •                                                         | •                          | •                                                         | •                                                           | •                                                         |
| Inclination warning                                  | <b>✓</b>                                       | <b>✓</b>                                                  | ✓                          | <b>✓</b>                                                  | <b>✓</b>                                                    | <b>✓</b>                                                  |
| Motor-supported assistance for getting up            | -                                              | •                                                         | •                          | •                                                         | •                                                           | •                                                         |
| Step edge brakes                                     | -                                              | <b>✓</b>                                                  | <b>✓</b>                   | <b>✓</b>                                                  | <b>✓</b>                                                    | <b>✓</b>                                                  |
| Can be used on a range of wheelchairs                | <b>~</b>                                       | -                                                         | -                          | -                                                         | <b>~</b>                                                    | -                                                         |
| Autonomy (max.)                                      | up to 1,000 steps                              | up to 500 steps                                           |                            |                                                           |                                                             |                                                           |
| Climbing speed                                       | 4.5 / 5.5 / 6.5                                | 10 / 14 / 18 (steps/min)                                  |                            |                                                           |                                                             |                                                           |
| Landing dimensions                                   | 970 x 970 mm                                   | 800 x 900 mm                                              |                            |                                                           | 1,100 x 900 mm                                              | 900 x 900 mm                                              |