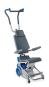

#### **OUR PERSONAL STAIR CLIMBERS RANGE**

|                                                      | PS TRACK                                       | PS STANDARD                                               | PS OUTDOOR                 | PS FOLD                                                   | PS UNI                                                      | PS PLUS                                                   |
|------------------------------------------------------|------------------------------------------------|-----------------------------------------------------------|----------------------------|-----------------------------------------------------------|-------------------------------------------------------------|-----------------------------------------------------------|
| Description                                          | easy-operate<br>powered tracks                 | transport for indoors                                     | transport outside the home | patient transport                                         | wheelchairs<br>transport                                    | a solution with a<br>high-quality<br>wheelchair           |
| Ideal for                                            | climbs straight<br>staircases<br>(up and down) | climbs straight<br>staircases<br>(up and down)<br>indoors | uneven terrain<br>outdoors | patient transport<br>and very narrow<br>spiral staircases | professional<br>transport of<br>people with a<br>wheelchair | simple & easy<br>docking of the<br>wheelchair<br>provided |
| Load capacity                                        | 160 kg                                         | 160 kg                                                    | 150 kg                     | 160 kg                                                    | 160 kg                                                      | 125 kg                                                    |
| Total weight                                         | 39 kg                                          | 35 kg                                                     | 37 kg                      | 28 kg                                                     | 28 kg                                                       | 22.5 kg                                                   |
| Weight heaviest part                                 | 29 kg                                          | 21.5 kg                                                   | 24 kg                      | -                                                         | 18 kg                                                       | 14.5 kg                                                   |
| Step height / angle                                  | 35°                                            | 220 mm                                                    | 220 mm                     | 220 mm                                                    | 220 mm                                                      | 220 mm                                                    |
| Lightweight construction                             | •                                              | •                                                         | •                          | •                                                         | •                                                           | <b>~</b>                                                  |
| Operates on steep<br>and narrow spiral<br>staircases | -                                              | •                                                         | •                          | •                                                         | •                                                           | •                                                         |
| Easy to dismantle and stow                           | •                                              | •                                                         | •                          | •                                                         | •                                                           | <b>~</b>                                                  |
| Integrated seat                                      | -                                              | <b>✓</b>                                                  | <b>✓</b>                   | <b>✓</b>                                                  | -                                                           | -                                                         |
| Wheelchair<br>transporters                           | <b>✓</b>                                       | -                                                         | -                          | -                                                         | <b>✓</b>                                                    | •                                                         |
| Single-step mode & continuous mode                   | _                                              | •                                                         | •                          | •                                                         | •                                                           | •                                                         |
| Inclination warning                                  | <b>✓</b>                                       | <b>✓</b>                                                  | ✓                          | <b>✓</b>                                                  | <b>✓</b>                                                    | <b>✓</b>                                                  |
| Motor-supported assistance for getting up            | -                                              | •                                                         | •                          | •                                                         | •                                                           | •                                                         |
| Step edge brakes                                     | -                                              | <b>✓</b>                                                  | <b>✓</b>                   | <b>✓</b>                                                  | <b>✓</b>                                                    | <b>✓</b>                                                  |
| Can be used on a range of wheelchairs                | <b>~</b>                                       | -                                                         | -                          | -                                                         | <b>~</b>                                                    | -                                                         |
| Autonomy (max.)                                      | up to 1,000 steps                              | up to 500 steps                                           |                            |                                                           |                                                             |                                                           |
| Climbing speed                                       | 4.5 / 5.5 / 6.5                                | 10 / 14 / 18 (steps/min)                                  |                            |                                                           |                                                             |                                                           |
| Landing dimensions                                   | 970 x 970 mm                                   | 800 x 900 mm                                              |                            |                                                           | 1,100 x 900 mm                                              | 900 x 900 mm                                              |