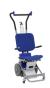

#### **OUR PERSONAL STAIR CLIMBERS RANGE**

|                                                      | PS TRACK                                       | PS STANDARD                                               | PS OUTDOOR                 | PS FOLD                                                   | PS UNI                                                      | PS PLUS                                                   |
|------------------------------------------------------|------------------------------------------------|-----------------------------------------------------------|----------------------------|-----------------------------------------------------------|-------------------------------------------------------------|-----------------------------------------------------------|
| Description                                          | easy-operate<br>powered tracks                 | transport for indoors                                     | transport outside the home | patient transport                                         | wheelchairs<br>transport                                    | a solution with a<br>high-quality<br>wheelchair           |
| Ideal for                                            | climbs straight<br>staircases<br>(up and down) | climbs straight<br>staircases<br>(up and down)<br>indoors | uneven terrain<br>outdoors | patient transport<br>and very narrow<br>spiral staircases | professional<br>transport of<br>people with a<br>wheelchair | simple & easy<br>docking of the<br>wheelchair<br>provided |
| Load capacity                                        | 160 kg                                         | 160 kg                                                    | 150 kg                     | 160 kg                                                    | 160 kg                                                      | 125 kg                                                    |
| Total weight                                         | 39 kg                                          | 35 kg                                                     | 37 kg                      | 28 kg                                                     | 28 kg                                                       | 22.5 kg                                                   |
| Weight heaviest part                                 | 29 kg                                          | 21.5 kg                                                   | 24 kg                      | -                                                         | 18 kg                                                       | 14.5 kg                                                   |
| Step height / angle                                  | 35°                                            | 220 mm                                                    | 220 mm                     | 220 mm                                                    | 220 mm                                                      | 220 mm                                                    |
| Lightweight construction                             | •                                              | •                                                         | •                          | •                                                         | •                                                           | <b>~</b>                                                  |
| Operates on steep<br>and narrow spiral<br>staircases | -                                              | •                                                         | •                          | •                                                         | •                                                           | •                                                         |
| Easy to dismantle and stow                           | •                                              | •                                                         | •                          | •                                                         | •                                                           | <b>~</b>                                                  |
| Integrated seat                                      | -                                              | <b>✓</b>                                                  | <b>✓</b>                   | <b>✓</b>                                                  | -                                                           | -                                                         |
| Wheelchair<br>transporters                           | <b>✓</b>                                       | -                                                         | -                          | -                                                         | <b>✓</b>                                                    | •                                                         |
| Single-step mode & continuous mode                   | _                                              | •                                                         | •                          | •                                                         | •                                                           | •                                                         |
| Inclination warning                                  | <b>✓</b>                                       | <b>✓</b>                                                  | ✓                          | <b>✓</b>                                                  | <b>✓</b>                                                    | <b>✓</b>                                                  |
| Motor-supported assistance for getting up            | -                                              | •                                                         | •                          | •                                                         | •                                                           | •                                                         |
| Step edge brakes                                     | -                                              | <b>✓</b>                                                  | <b>✓</b>                   | <b>✓</b>                                                  | <b>✓</b>                                                    | <b>✓</b>                                                  |
| Can be used on a range of wheelchairs                | <b>~</b>                                       | -                                                         | -                          | -                                                         | <b>~</b>                                                    | -                                                         |
| Autonomy (max.)                                      | up to 1,000 steps                              | up to 500 steps                                           |                            |                                                           |                                                             |                                                           |
| Climbing speed                                       | 4.5 / 5.5 / 6.5                                | 10 / 14 / 18 (steps/min)                                  |                            |                                                           |                                                             |                                                           |
| Landing dimensions                                   | 970 x 970 mm                                   | 800 x 900 mm                                              |                            |                                                           | 1,100 x 900 mm                                              | 900 x 900 mm                                              |