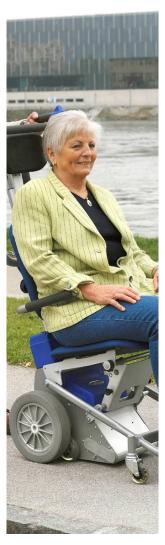

### **PERSONAL STAIR CLIMBERS**

#### **OUR PERSONAL STAIR CLIMBERS RANGE**

|                                                      | PS TRACK                                       | PS STANDARD                                               | PS OUTDOOR                 | PS FOLD                                                   | PS UNI                                                      | PS PLUS                                                   |
|------------------------------------------------------|------------------------------------------------|-----------------------------------------------------------|----------------------------|-----------------------------------------------------------|-------------------------------------------------------------|-----------------------------------------------------------|
| Description                                          | easy-operate<br>powered tracks                 | transport for indoors                                     | transport outside the home | patient transport                                         | wheelchairs<br>transport                                    | a solution with a<br>high-quality<br>wheelchair           |
| Ideal for                                            | climbs straight<br>staircases<br>(up and down) | climbs straight<br>staircases<br>(up and down)<br>indoors | uneven terrain<br>outdoors | patient transport<br>and very narrow<br>spiral staircases | professional<br>transport of<br>people with a<br>wheelchair | simple & easy<br>docking of the<br>wheelchair<br>provided |
| Load capacity                                        | 160 kg                                         | 160 kg                                                    | 150 kg                     | 160 kg                                                    | 160 kg                                                      | 125 kg                                                    |
| Total weight                                         | 39 kg                                          | 35 kg                                                     | 37 kg                      | 28 kg                                                     | 28 kg                                                       | 22.5 kg                                                   |
| Weight heaviest part                                 | 29 kg                                          | 21.5 kg                                                   | 24 kg                      | -                                                         | 18 kg                                                       | 14.5 kg                                                   |
| Step height / angle                                  | 35°                                            | 220 mm                                                    | 220 mm                     | 220 mm                                                    | 220 mm                                                      | 220 mm                                                    |
| Lightweight construction                             | •                                              | •                                                         | •                          | •                                                         | •                                                           | <b>~</b>                                                  |
| Operates on steep<br>and narrow spiral<br>staircases | -                                              | •                                                         | •                          | •                                                         | •                                                           | •                                                         |
| Easy to dismantle and stow                           | •                                              | •                                                         | •                          | •                                                         | •                                                           | <b>~</b>                                                  |
| Integrated seat                                      | -                                              | <b>✓</b>                                                  | <b>✓</b>                   | <b>✓</b>                                                  | -                                                           | -                                                         |
| Wheelchair<br>transporters                           | <b>✓</b>                                       | -                                                         | -                          | -                                                         | <b>✓</b>                                                    | •                                                         |
| Single-step mode & continuous mode                   | _                                              | •                                                         | •                          | •                                                         | •                                                           | •                                                         |
| Inclination warning                                  | <b>✓</b>                                       | <b>✓</b>                                                  | ✓                          | <b>✓</b>                                                  | <b>✓</b>                                                    | <b>✓</b>                                                  |
| Motor-supported assistance for getting up            | -                                              | •                                                         | •                          | •                                                         | •                                                           | •                                                         |
| Step edge brakes                                     | -                                              | <b>✓</b>                                                  | <b>✓</b>                   | <b>✓</b>                                                  | <b>✓</b>                                                    | <b>✓</b>                                                  |
| Can be used on a range of wheelchairs                | <b>~</b>                                       | -                                                         | -                          | -                                                         | <b>~</b>                                                    | -                                                         |
| Autonomy (max.)                                      | up to 1,000 steps                              | up to 500 steps                                           |                            |                                                           |                                                             |                                                           |
| Climbing speed                                       | 4.5 / 5.5 / 6.5                                | 10 / 14 / 18 (steps/min)                                  |                            |                                                           |                                                             |                                                           |
| Landing dimensions                                   | 970 x 970 mm                                   | 800 x 900 mm                                              |                            |                                                           | 1,100 x 900 mm                                              | 900 x 900 mm                                              |