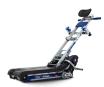

#### **OUR PERSONAL STAIR CLIMBERS RANGE**

|                                                      | PS TRACK                                       | PS STANDARD                                               | PS OUTDOOR                 | PS FOLD                                                   | PS UNI                                                      | PS PLUS                                                   |
|------------------------------------------------------|------------------------------------------------|-----------------------------------------------------------|----------------------------|-----------------------------------------------------------|-------------------------------------------------------------|-----------------------------------------------------------|
| Description                                          | easy-operate<br>powered tracks                 | transport for indoors                                     | transport outside the home | patient transport                                         | wheelchairs<br>transport                                    | a solution with a<br>high-quality<br>wheelchair           |
| Ideal for                                            | climbs straight<br>staircases<br>(up and down) | climbs straight<br>staircases<br>(up and down)<br>indoors | uneven terrain<br>outdoors | patient transport<br>and very narrow<br>spiral staircases | professional<br>transport of<br>people with a<br>wheelchair | simple & easy<br>docking of the<br>wheelchair<br>provided |
| Load capacity                                        | 160 kg                                         | 160 kg                                                    | 150 kg                     | 160 kg                                                    | 160 kg                                                      | 125 kg                                                    |
| Total weight                                         | 39 kg                                          | 35 kg                                                     | 37 kg                      | 28 kg                                                     | 28 kg                                                       | 22.5 kg                                                   |
| Weight heaviest part                                 | 29 kg                                          | 21.5 kg                                                   | 24 kg                      | -                                                         | 18 kg                                                       | 14.5 kg                                                   |
| Step height / angle                                  | 35°                                            | 220 mm                                                    | 220 mm                     | 220 mm                                                    | 220 mm                                                      | 220 mm                                                    |
| Lightweight construction                             | •                                              | •                                                         | •                          | •                                                         | •                                                           | <b>~</b>                                                  |
| Operates on steep<br>and narrow spiral<br>staircases | -                                              | •                                                         | •                          | •                                                         | •                                                           | •                                                         |
| Easy to dismantle and stow                           | •                                              | •                                                         | •                          | •                                                         | •                                                           | <b>~</b>                                                  |
| Integrated seat                                      | -                                              | <b>✓</b>                                                  | <b>✓</b>                   | <b>✓</b>                                                  | -                                                           | -                                                         |
| Wheelchair<br>transporters                           | <b>✓</b>                                       | -                                                         | -                          | -                                                         | <b>✓</b>                                                    | •                                                         |
| Single-step mode & continuous mode                   | _                                              | •                                                         | •                          | •                                                         | •                                                           | •                                                         |
| Inclination warning                                  | <b>✓</b>                                       | <b>✓</b>                                                  | ✓                          | <b>✓</b>                                                  | <b>✓</b>                                                    | <b>✓</b>                                                  |
| Motor-supported assistance for getting up            | -                                              | •                                                         | •                          | •                                                         | •                                                           | •                                                         |
| Step edge brakes                                     | -                                              | <b>✓</b>                                                  | <b>✓</b>                   | <b>✓</b>                                                  | <b>✓</b>                                                    | <b>✓</b>                                                  |
| Can be used on a range of wheelchairs                | <b>~</b>                                       | -                                                         | -                          | -                                                         | <b>~</b>                                                    | -                                                         |
| Autonomy (max.)                                      | up to 1,000 steps                              | up to 500 steps                                           |                            |                                                           |                                                             |                                                           |
| Climbing speed                                       | 4.5 / 5.5 / 6.5                                | 10 / 14 / 18 (steps/min)                                  |                            |                                                           |                                                             |                                                           |
| Landing dimensions                                   | 970 x 970 mm                                   | 800 x 900 mm                                              |                            |                                                           | 1,100 x 900 mm                                              | 900 x 900 mm                                              |