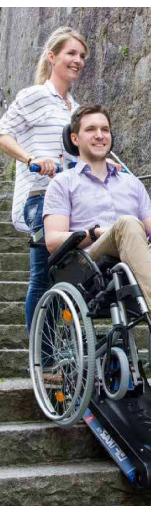

### **PERSONAL STAIR CLIMBERS**

#### **OUR PERSONAL STAIR CLIMBERS RANGE**

|                                                      | PS TRACK                                       | PS STANDARD                                               | PS OUTDOOR                 | PS FOLD                                                   | PS UNI                                                      | PS PLUS                                                   |
|------------------------------------------------------|------------------------------------------------|-----------------------------------------------------------|----------------------------|-----------------------------------------------------------|-------------------------------------------------------------|-----------------------------------------------------------|
| Description                                          | easy-operate<br>powered tracks                 | transport for indoors                                     | transport outside the home | patient transport                                         | wheelchairs<br>transport                                    | a solution with a<br>high-quality<br>wheelchair           |
| Ideal for                                            | climbs straight<br>staircases<br>(up and down) | climbs straight<br>staircases<br>(up and down)<br>indoors | uneven terrain<br>outdoors | patient transport<br>and very narrow<br>spiral staircases | professional<br>transport of<br>people with a<br>wheelchair | simple & easy<br>docking of the<br>wheelchair<br>provided |
| Load capacity                                        | 160 kg                                         | 160 kg                                                    | 150 kg                     | 160 kg                                                    | 160 kg                                                      | 125 kg                                                    |
| Total weight                                         | 39 kg                                          | 35 kg                                                     | 37 kg                      | 28 kg                                                     | 28 kg                                                       | 22.5 kg                                                   |
| Weight heaviest part                                 | 29 kg                                          | 21.5 kg                                                   | 24 kg                      | -                                                         | 18 kg                                                       | 14.5 kg                                                   |
| Step height / angle                                  | 35°                                            | 220 mm                                                    | 220 mm                     | 220 mm                                                    | 220 mm                                                      | 220 mm                                                    |
| Lightweight construction                             | •                                              | •                                                         | •                          | •                                                         | •                                                           | <b>~</b>                                                  |
| Operates on steep<br>and narrow spiral<br>staircases | -                                              | •                                                         | •                          | •                                                         | •                                                           | •                                                         |
| Easy to dismantle and stow                           | •                                              | •                                                         | •                          | •                                                         | •                                                           | <b>~</b>                                                  |
| Integrated seat                                      | -                                              | <b>✓</b>                                                  | <b>✓</b>                   | <b>✓</b>                                                  | -                                                           | -                                                         |
| Wheelchair<br>transporters                           | <b>✓</b>                                       | -                                                         | -                          | -                                                         | <b>✓</b>                                                    | •                                                         |
| Single-step mode & continuous mode                   | _                                              | •                                                         | •                          | •                                                         | •                                                           | •                                                         |
| Inclination warning                                  | <b>✓</b>                                       | <b>✓</b>                                                  | ✓                          | <b>✓</b>                                                  | <b>✓</b>                                                    | <b>✓</b>                                                  |
| Motor-supported assistance for getting up            | -                                              | •                                                         | •                          | •                                                         | •                                                           | •                                                         |
| Step edge brakes                                     | -                                              | <b>✓</b>                                                  | <b>✓</b>                   | <b>✓</b>                                                  | <b>✓</b>                                                    | <b>✓</b>                                                  |
| Can be used on a range of wheelchairs                | <b>~</b>                                       | -                                                         | -                          | -                                                         | <b>~</b>                                                    | -                                                         |
| Autonomy (max.)                                      | up to 1,000 steps                              | up to 500 steps                                           |                            |                                                           |                                                             |                                                           |
| Climbing speed                                       | 4.5 / 5.5 / 6.5                                | 10 / 14 / 18 (steps/min)                                  |                            |                                                           |                                                             |                                                           |
| Landing dimensions                                   | 970 x 970 mm                                   | 800 x 900 mm                                              |                            |                                                           | 1,100 x 900 mm                                              | 900 x 900 mm                                              |