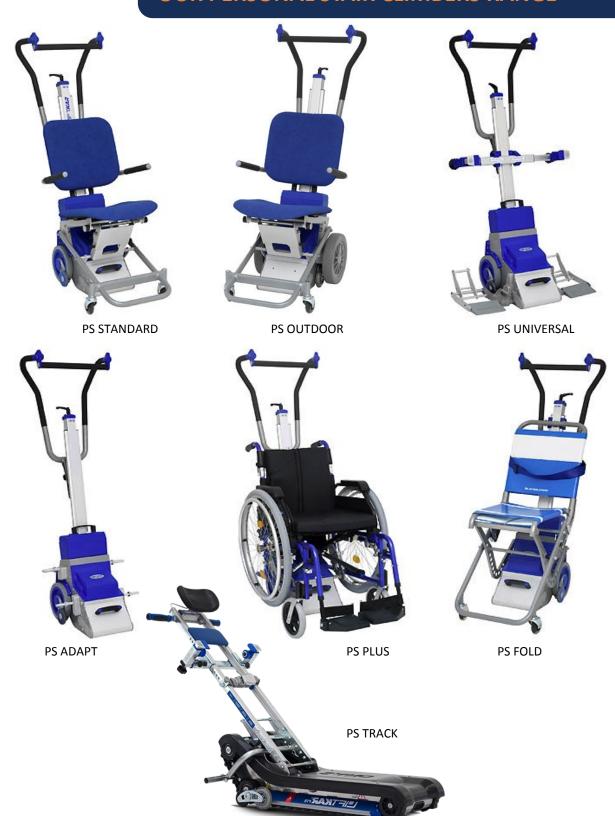

#### **OUR PERSONAL STAIR CLIMBERS RANGE**

|                                                      | PS TRACK                                       | PS STANDARD                                               | PS OUTDOOR                 | PS FOLD                                                   | PS UNI                                                      | PS PLUS                                                   |
|------------------------------------------------------|------------------------------------------------|-----------------------------------------------------------|----------------------------|-----------------------------------------------------------|-------------------------------------------------------------|-----------------------------------------------------------|
| Description                                          | easy-operate<br>powered tracks                 | transport for indoors                                     | transport outside the home | patient transport                                         | wheelchairs<br>transport                                    | a solution with a<br>high-quality<br>wheelchair           |
| Ideal for                                            | climbs straight<br>staircases<br>(up and down) | climbs straight<br>staircases<br>(up and down)<br>indoors | uneven terrain<br>outdoors | patient transport<br>and very narrow<br>spiral staircases | professional<br>transport of<br>people with a<br>wheelchair | simple & easy<br>docking of the<br>wheelchair<br>provided |
| Load capacity                                        | 160 kg                                         | 160 kg                                                    | 150 kg                     | 160 kg                                                    | 160 kg                                                      | 125 kg                                                    |
| Total weight                                         | 39 kg                                          | 35 kg                                                     | 37 kg                      | 28 kg                                                     | 28 kg                                                       | 22.5 kg                                                   |
| Weight heaviest part                                 | 29 kg                                          | 21.5 kg                                                   | 24 kg                      | -                                                         | 18 kg                                                       | 14.5 kg                                                   |
| Step height / angle                                  | 35°                                            | 220 mm                                                    | 220 mm                     | 220 mm                                                    | 220 mm                                                      | 220 mm                                                    |
| Lightweight construction                             | •                                              | •                                                         | •                          | •                                                         | •                                                           | <b>~</b>                                                  |
| Operates on steep<br>and narrow spiral<br>staircases | -                                              | •                                                         | •                          | •                                                         | •                                                           | •                                                         |
| Easy to dismantle and stow                           | •                                              | •                                                         | •                          | •                                                         | •                                                           | <b>~</b>                                                  |
| Integrated seat                                      | -                                              | <b>✓</b>                                                  | <b>✓</b>                   | <b>✓</b>                                                  | -                                                           | -                                                         |
| Wheelchair<br>transporters                           | <b>✓</b>                                       | -                                                         | -                          | -                                                         | <b>✓</b>                                                    | •                                                         |
| Single-step mode & continuous mode                   | _                                              | •                                                         | •                          | •                                                         | •                                                           | •                                                         |
| Inclination warning                                  | <b>✓</b>                                       | <b>✓</b>                                                  | ✓                          | <b>✓</b>                                                  | <b>✓</b>                                                    | <b>✓</b>                                                  |
| Motor-supported assistance for getting up            | -                                              | •                                                         | •                          | •                                                         | •                                                           | •                                                         |
| Step edge brakes                                     | -                                              | <b>✓</b>                                                  | <b>✓</b>                   | <b>✓</b>                                                  | <b>✓</b>                                                    | <b>✓</b>                                                  |
| Can be used on a range of wheelchairs                | <b>~</b>                                       | -                                                         | -                          | -                                                         | <b>~</b>                                                    | -                                                         |
| Autonomy (max.)                                      | up to 1,000 steps                              | up to 500 steps                                           |                            |                                                           |                                                             |                                                           |
| Climbing speed                                       | 4.5 / 5.5 / 6.5                                | 10 / 14 / 18 (steps/min)                                  |                            |                                                           |                                                             |                                                           |
| Landing dimensions                                   | 970 x 970 mm                                   | 800 x 900 mm                                              |                            |                                                           | 1,100 x 900 mm                                              | 900 x 900 mm                                              |