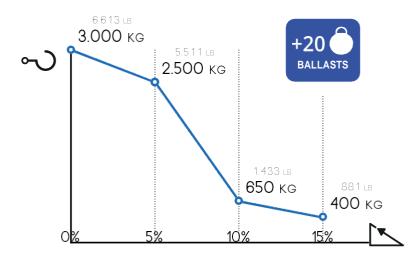

tug. Small maneuverable, reliable and very powerful, perfect for indoor and outdoor use.

Available with a load cage for additional transport of small parcels and boxes. Even the load cage has a load capacity of 300 kg / 661 lbs.

This electric tug is Low maintenance, silent running, easy to use. The tiller arm folds back over the machine to take up minimum room, perfect for small lifts and storage.

M4 is perfect for industries, warehouses, garden centres, agricultural applications, schools, colleges, hospitals, councils.

Our electric vehicles are not only CE certiied but, more than 80% of the range is covered by the UL certiication, which guarantees its suitability to the standards applicable in relation to potential risk of ire, electric shock and mechanical hazards.

## TOW CAPACITY









## MOST POPULAR ACCESSORIES



BASKET 650X550XH170 MM













ADJUSTABLE CONNECTION