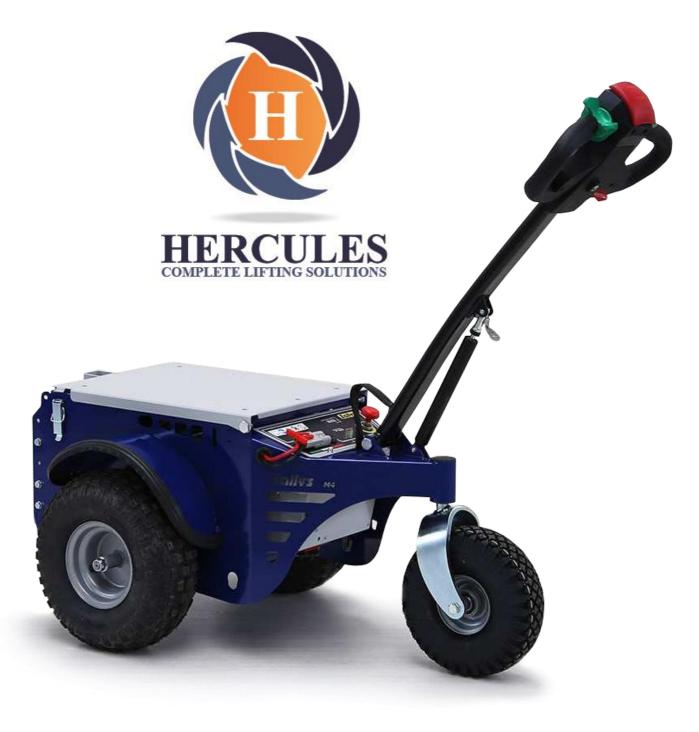

## M4

3.000 kg (6.613 lbs) tow capacity pedestrian controlled tug. Small maneuverable, reliable and very powerful, perfect for indoor and outdoor use.

Available with a load cage for additional transport of small parcels and boxes. Even the load cage has a load capacity of 300 kg / 661 lbs.

This electric tug is Low maintenance, silent running, easy to use. The tiller arm folds back over the machine to take up minimum room, perfect for small lifts and storage.

M4 is perfect for industries, warehouses, garden centres, agricultural applications, schools, colleges, hospitals, councils.