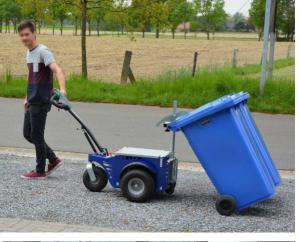

## M4

3.000 kg (6.613 lbs) tow capacity pedestrian controlled tug. Small maneuverable, reliable and very powerful, perfect for indoor and outdoor use.

Available with a load cage for additional transport of small parcels and boxes. Even the load cage has a load capacity of 300 kg / 661 lbs.

This electric tug is Low maintenance, silent running, easy to use. The tiller arm folds back over the machine to take up minimum room, perfect for small lifts and storage.

M4 is perfect for industries, warehouses, garden centres, agricultural applications, schools, colleges, hospitals, councils.