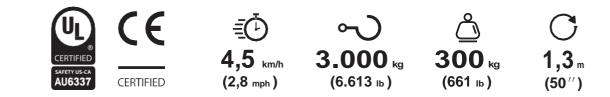

## M4

3.000 kg (6.613 lbs) tow capacity pedestrian controlled tug. Small maneuverable, reliable and very powerful, perfect for indoor and outdoor use.

Available with a load cage for additional transport of small parcels and boxes. Even the load cage has a load capacity of 300 kg / 661 lbs.

Our electric vehicles are not only CE certiied but, more than 80% of the range is covered by the UL certiication, which guarantees its suitability to the standards applicable in relation to potential risk of ire, electric shock and mechanical hazards.