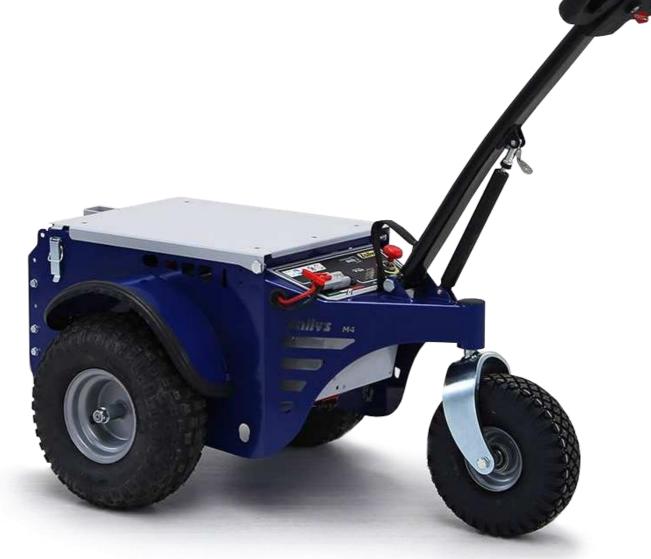

## M4

3.000 kg (6.613 lbs) tow capacity pedestrian controlled tug. Small maneuverable, reliable and very powerful, perfect for indoor and outdoor use.

Available with a load cage for additional transport of small parcels and boxes. Even the load cage has a load capacity of 300 kg / 661 lbs.

This electric tug is Low maintenance, silent running, easy to use. The tiller arm folds back over the machine to take up minimum room, perfect for small lifts and storage.

M4 is perfect for industries, warehouses, garden centres, agricultural applications, schools, colleges, hospitals, councils.