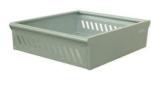

very powerful, perfect for indoor and outdoor use.

Available with a load cage for additional transport of small parcels and boxes. Even the load cage has a load capacity of 300 kg / 661 lbs.

This electric tug is Low maintenance, silent running, easy to use. The tiller arm folds back over the machine to take up minimum room, perfect for small lifts and storage.

M4 is perfect for industries, warehouses, garden centres, agricultural applications, schools, colleges, hospitals, councils.

Our electric vehicles are not only CE certiied but, more than 80% of the range is covered by the UL certiication, which guarantees its suitability to the standards applicable in relation to potential risk of ire, electric shock and mechanical hazards.

## TOW CAPACITY









## MOST POPULAR ACCESSORIES



BASKET 650X550XH170 MM













ADJUSTABLE CONNECTION