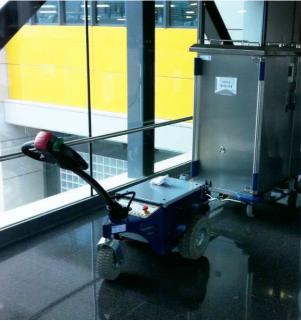

## M4

3.000 kg (6.613 lbs) tow capacity pedestrian controlled tug. Small maneuverable, reliable and very powerful, perfect for indoor and outdoor use.

Available with a load cage for additional transport of small parcels and boxes. Even the load cage has a load capacity of 300 kg / 661 lbs.

This electric tug is Low maintenance, silent running, easy to use. The tiller arm folds back over the machine to take up minimum room, perfect for small lifts and storage.

M4 is perfect for industries, warehouses, garden centres, agricultural applications, schools, colleges, hospitals, councils.