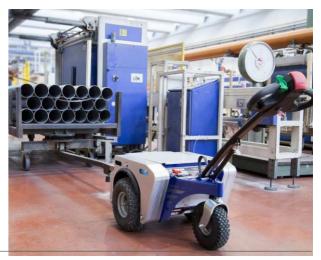

## M4

3.000 kg (6.613 lbs) tow capacity pedestrian controlled tug. Small maneuverable, reliable and very powerful, perfect for indoor and outdoor use.

Available with a load cage for additional transport of small parcels and boxes. Even the load cage has a load capacity of 300 kg / 661 lbs.

This electric tug is Low maintenance, silent running, easy to use. The tiller arm folds back over the machine to take up minimum room, perfect for small lifts and storage.

M4 is perfect for industries, warehouses, garden centres, agricultural applications, schools, colleges, hospitals, councils.