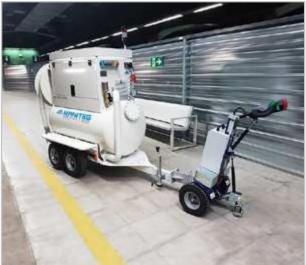

HOSPITALS

AIRPORTS & PRIVATE AVIATION INTEGRATED LOGISTICS & RETAIL CHAINS

info@hercules.com.au | 02 9966 5600 | www.hercules.com.au

Ē **5** km/h (3 mph)

√ 1.500 kg (3.306 ⊪)

M12 is an electric pedestrian tug that can pull, push and steer wheeled loads up to 1.500 kg on flat grounds.

Very effective and very easy to use, M12 electric tugger is the ideal solution for multiple applications. It increases productivity, reduces manual handling, improves safety, reduces manpower and increases the speed of moving loads.

The vehicle can be equipped with many accessories, like hitches, ballasts or removable battery packs of various size: 30Ah and 45Ah AGM or 40 Ah Lithium. The battery charger is external.

M12 power pusher is ideal for a variety of needs related to logistics in industries, hospitals, airports, pharmaceutical companies, warehouses and much more. Very useful to tow roll containers, trolleys, loads and various wheeled equipment, it is the perfect material handling aid.