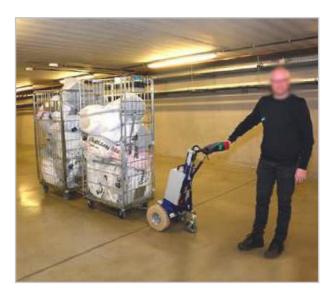

HOSPITALS

AIRPORTS & PRIVATE AVIATION INTEGRATED LOGISTICS & RETAIL CHAINS

info@hercules.com.au | 02 9966 5600 | www.hercules.com.au

Ē **5** km/h (3 mph)

√ 1.500 kg (3.306 ⊪)

M12 is an electric pedestrian tug that can pull, push and steer wheeled loads up to 1.500 kg on flat grounds.

Very effective and very easy to use, M12 electric tugger is the ideal solution for multiple applications. It increases productivity, reduces manual handling, improves safety, reduces manpower and increases the speed of moving loads.

The vehicle can be equipped with many accessories, like hitches, ballasts or removable battery packs of various size: 30Ah and 45Ah AGM or 40 Ah Lithium. The battery charger is external.

M12 power pusher is ideal for a variety of needs related to logistics in industries, hospitals, airports, pharmaceutical companies, warehouses and much more. Very useful to tow roll containers, trolleys, loads and various wheeled equipment, it is the perfect material handling aid.