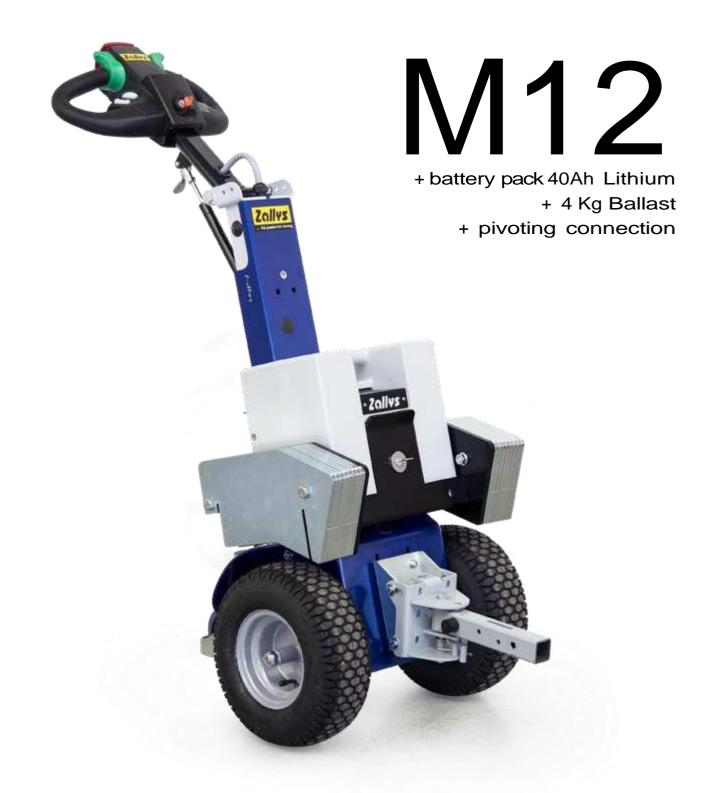

HOSPITALS

AIRPORTS & PRIVATE AVIATION INTEGRATED LOGISTICS & RETAIL CHAINS

info@hercules.com.au | 02 9966 5600 | www.hercules.com.au

Ē **5** km/h (3 mph)

√ 1.500 kg (3.306 ⊪)

M12 is an electric pedestrian tug that can pull, push and steer wheeled loads up to 1.500 kg on flat grounds.

Very effective and very easy to use, M12 electric tugger is the ideal solution for multiple applications. It increases productivity, reduces manual handling, improves safety, reduces manpower and increases the speed of moving loads.

The vehicle can be equipped with many accessories, like hitches, ballasts or removable battery packs of various size: 30Ah and 45Ah AGM or 40 Ah Lithium. The battery charger is external.

M12 power pusher is ideal for a variety of needs related to logistics in industries, hospitals, airports, pharmaceutical companies, warehouses and much more. Very useful to tow roll containers, trolleys, loads and various wheeled equipment, it is the perfect material handling aid.

## MOST POPULAR ACCESSORIES

PIVOTING CONNECTION

ROLL BOX HITCH

4 KG BALLASTS

BATTERY PACK 40AH LITHIUM