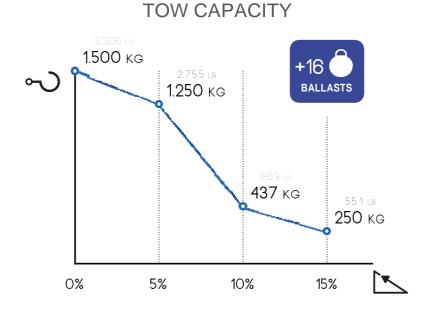

HOSPITALS

AIRPORTS & PRIVATE AVIATION INTEGRATED LOGISTICS & RETAIL CHAINS

info@hercules.com.au | 02 9966 5600 | www.hercules.com.au

Ē **5** km/h (3 mph)

√ 1.500 kg (3.306 ⊪)

M12 is an electric pedestrian tug that can pull, push and steer wheeled loads up to 1.500 kg on flat grounds.

The vehicle can be equipped with many accessories, like hitches, ballasts or removable battery packs of various size: 30Ah and 45Ah AGM or 40 Ah Lithium. The battery charger is external.

M12 power pusher is ideal for a variety of needs related to logistics in industries, hospitals, airports, pharmaceutical companies, warehouses and much more. Very useful to tow roll containers, trolleys, loads and various wheeled equipment, it is the perfect material handling aid.