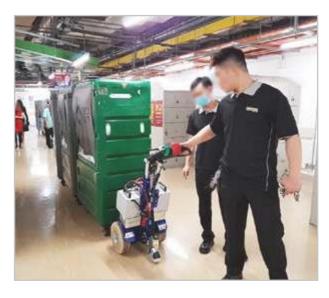

HOSPITALS

AIRPORTS & PRIVATE AVIATION INTEGRATED LOGISTICS & RETAIL CHAINS

info@hercules.com.au | 02 9966 5600 | www.hercules.com.au

Ē **5** km/h (3 mph)

√ 1.500 kg (3.306 ⊪)

M12 is an electric pedestrian tug that can pull, push and steer wheeled loads up to 1.500 kg on flat grounds.

Very effective and very easy to use, M12 electric tugger is the ideal solution for multiple applications. It increases productivity, reduces manual handling, improves safety, reduces manpower and increases the speed of moving loads.

The vehicle can be equipped with many accessories, like hitches, ballasts or removable battery packs of various size: 30Ah and 45Ah AGM or 40 Ah Lithium. The battery charger is external.

M12 power pusher is ideal for a variety of needs related to logistics in industries, hospitals, airports, pharmaceutical companies, warehouses and much more. Very useful to tow roll containers, trolleys, loads and various wheeled equipment, it is the perfect material handling aid.