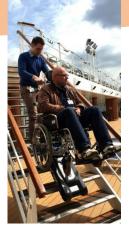

## POWERED TRACKED STAIRCLIMBER FOR UNIVERSAL WHEELCHAIRS

The PS Track is the compact basic version that enables universal wheelchairs to be transported up and downstairs conveniently and safely.