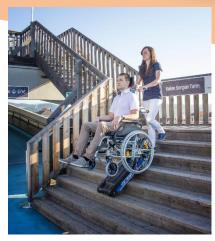

## SAFE ON THE STAIRS. EASY TO USE.

The PS Track stairclimber is a unit that has been developed for transport on straight steps. Using the tracked stairclimber increases freedom of movement for people with walking difficulties. At the same time, it is ergonomically designed to relieve stress to the back of the person operating the tracked stairclimber.

The extremely lightweight PS Track stairclimber is impressively easy to use, has three speeds, acoustic and visual inclination warning as well as a range of up to 1000 steps on a single battery charge. It's so easy - simply release two levers to dismantle the PS Track into two easily portable parts. The PS Track ensures safe handling on the stairs. There are two versions of the PS Track available.