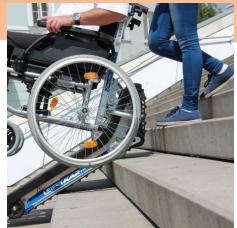

## POWERED TRACKED STAIRCLIMBER FOR LIGHTWEIGHT ELECTRIC WHEELCHAIRS

The PS Track Long is the longer version (+132 mm) of the PS Track stairclimber, which is available as an option with factory-fitted drive-on ramps for transporting lightweight electric wheelchairs.